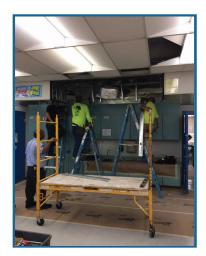

### **Highlights**

- 6 schools have active construction projects valued at \$52 million
- Completion of renovations at Coconut Creek Elementary is anticipated within the next couple of months
- Construction is well underway at Blanche Ely High on the new outdoor dining structure
- SCEP is fully complete at 13 schools and implementation is underway at 12 schools

#### **Blanche Ely High**

**In progress:** Restroom demolition, outdoor dining area, and media center demolition

**Complete:** Air handling unit upgrades in buildings 15 & 2, and small gym work