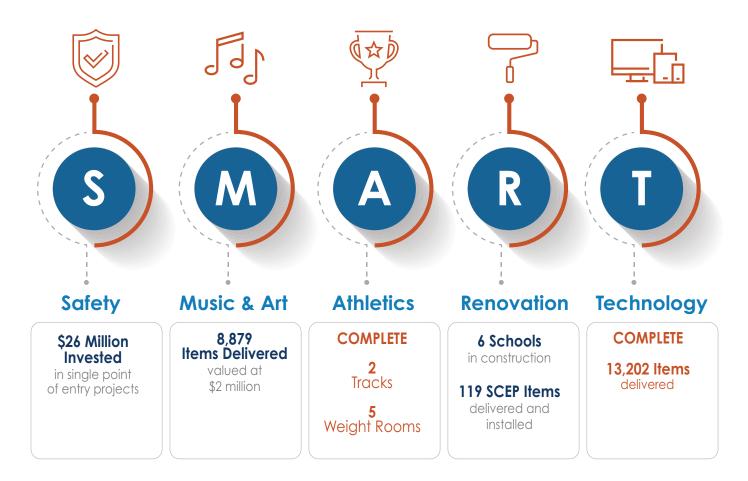

y

Contractor mobilized in February 2019 and reroofing is underway





# DISTRICT 7

**SMART PROGRAM AT A GLANCE** 



## Primary Renovations can include:

- Roofing Improvements
- HVAC Improvements
- Electrical Improvements
- Exterior Improvements
- Music Room Renovations
- Media Center Improvements
- Window Replacement
- STEM Lab Improvements
- Art Lab Improvements
- Fire Alarms
- Fire Sprinklers



### Cypress Run Education Center

Currently undergoing HVAC test and balance



# 35 Schools underway or complete

13 Schools Complete12 Schools in Implementation10 Schools in Planning/Design



Items Purchased Include: playground upgrades, golf carts, murals, cafeteria tables, TV production equipment, front office furniture, recordex, and much more



### SMART by the Numbers | District 7











### **STAY INFORMED**

www.browardschools.com

#### **VISIT**

BrowardSchools.com/SMARTFutures

#### **EMAIL**

SMARTFutures@BrowardSchools.com

#### **FOLLOW US ON TWITTER**

@RobertwRuncie
@BCPS\_SMART
@FrankGirardi15

### 35 FUNDED SCHOOLS

### **IN DISTRICT 7**

- Atlantic Technical High School & Technical College
- Atlantic West Elementary School
- Blanche Ely High School
- Bright Horizons Center
- C. Robert Markham Elementary School
- Charles Drew Elementary School
- Charles Drew Family Resource Center
- Coconut Creek Elementary School
- Coconut Creek High School
- Cresthaven Elementary School
- Cross Creek School
- Crystal Lake Middle School
- Cypress Run Education Center
- Dave Thomas Education Center East
- Dave Thomas Education Center West
- Deerfield Beach Elementary
-