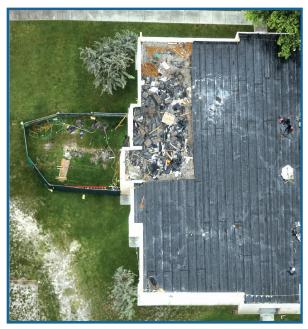

### **Coconut Creek Elementary**

In progress: Fire alarm improvements

Complete: ADA restrooms, fire sprinklers, building 6 reroofing, media center renovation, and replacement of chillers & unit ventilators inside classrooms